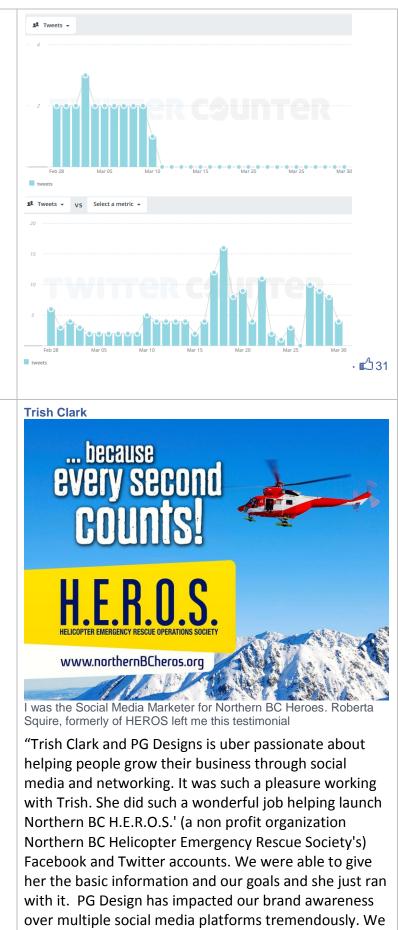

Youtube <u>https://www.youtube.com/channel/UC8f</u> OM66MKqpiRK<del>eJZs</del>ElIAA

Website http://pg-designs.ca

chose to outsource our social media marketing initiatives in order to effectively manage this ever changing landscape. Through their social media marketing campaigns they have been able to increase visibility through networks such as Facebook and Twitter. It was such a load off our plate to have someone efficient and thorough manage our media accounts, I would recommend her to anyone looking for a competent media expert." - Roberta Squire, MBA, Executive Director.